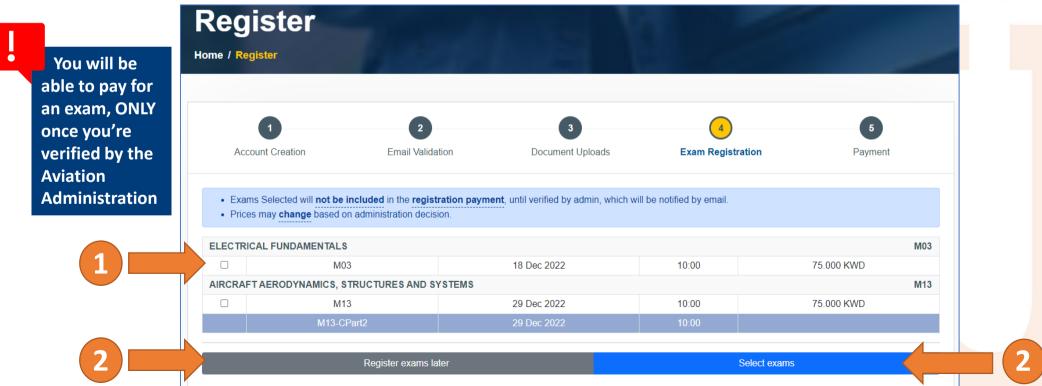

. . . . . . .

 Select an exam, if available, and click on *Select exams* or click to *Register* exams later if you wish to register for an exam later.

- Your payment status will be displayed. Click on *Continue*.
- You will also receive an e-mail confirmation of your payment.
- You may now login using your email and password