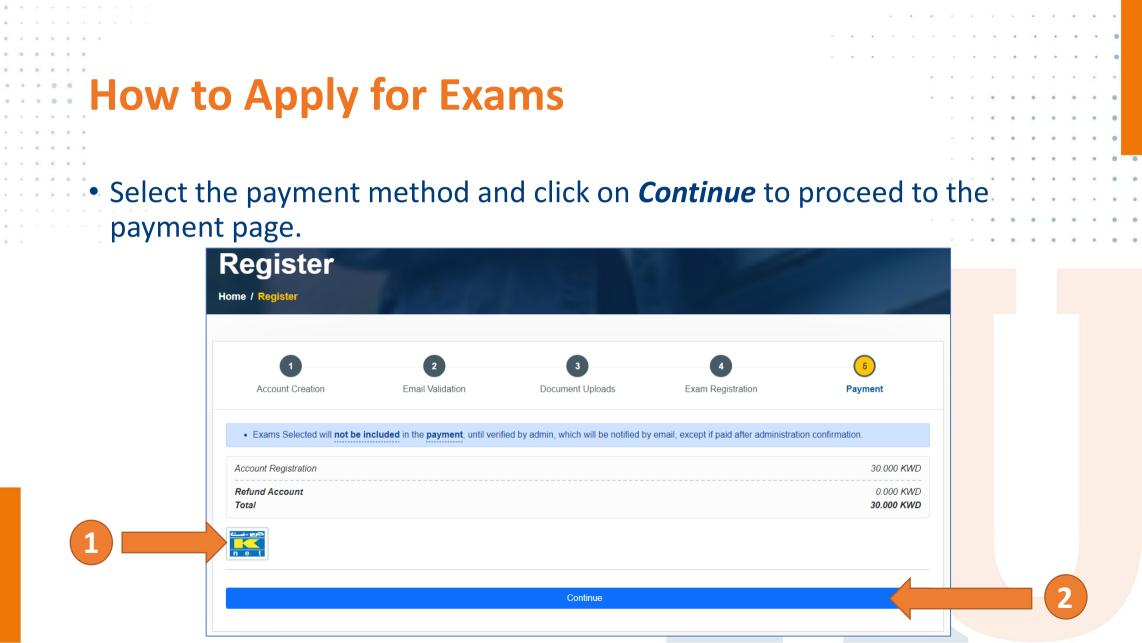

### **Important Notes**

is **KD30.000** 

- For first-time registration, application fee for non-AU candidate
- Module examination fee for non-AU candidate is KD75.000
- Refer to our website for more information